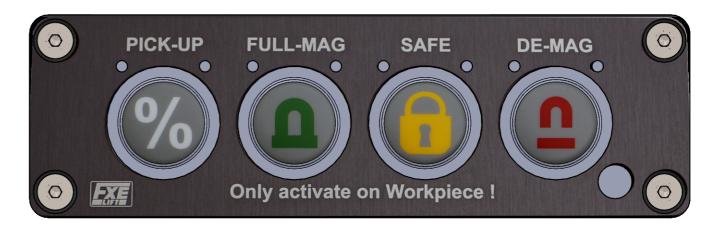

### **FRONT BOARD CONTROL PANEL:**

The Lifting Magnet FXE is controlled via 4 built pushbuttons, they are from left to right:

PICK-UP with red LED • FULL-MAG with green LED • SAFE with orange LED • DE-MAG with white LED

Connect the lifting magnets at 400V mains voltage. The white LED above the button DE-MAG flashes to indicate that the magnet is in an undefined state.

### Lifting in PICK-UP mode:

To check whether the workpiece can be transported with sufficient safety, or to lift a single sheet metal from a stack. Place the magnet on the workpiece and press the PICK-UP button, the orange Cycyle LED will flash briefly above the SAFE key. The red LED above the PICK-UP button then lights up to indicate that the magnet is activated with partial power. In this state, the workpiece may only be lifted slightly but must not be transported under any circumstances!

#### Transport in FULL-MAG operation:

After checking the safety by means of the PICK-UP operation or directly from the DE-MAG switching state, the maximum magnetization can be triggered with this key. After pressing, the orange cycle LED above the SAFE key lights up briefly and then the green status LED above the FULL-MAG key turns on to indicate that the maximum magnetization has occurred. Carry out transports only if the green LED lights up and the alarm LED (SAFE) does not flash!

# Releasing the workpiece by DE-MAG:

To release the workpiece, the SAFE and DE-MAG keys must be pressed simultaneously. The orange cycle LED above the SAFE key lights up briefly and then the white status LED above the DE-MAG key lights up.