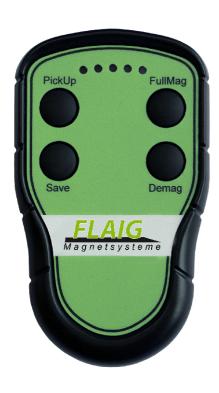

## **LIFTING SENSOR:**

With integrated Lifting Sensor "Magnetize" and "Demagnetize" on floating Load and Lifting Magnet is not possible!

#### LED signal lights:

For better visualisazion a LED signal light is mounted on the magnet. The signal lights show the same status as the lights on the front board control panel.

|  | Schutzvermerk nach DIN ISO 16016 beachten!<br>Nachdruck nur mit unserer Genemigung!<br>All rights reserved according to DIN ISO 16016!<br>Reprint with our permission only! |                            |            |    | 3,2    |                     | tolerance     | material:         |                    | weight: | 800.00 |
|--|-----------------------------------------------------------------------------------------------------------------------------------------------------------------------------|----------------------------|------------|----|--------|---------------------|---------------|-------------------|--------------------|---------|--------|
|  |                                                                                                                                                                             |                            |            |    |        |                     | ISO<br>7168 M | drawing no.       | awing no.; 0015783 |         |        |
|  |                                                                                                                                                                             |                            |            |    |        | date                | name          | description:      | FXE-HD 16000-100   |         |        |
|  |                                                                                                                                                                             |                            |            |    | drawn  | 13.01.2022          | BW            |                   | I AL-IID IC        | 000-100 |        |
|  |                                                                                                                                                                             |                            |            |    | edit   | 19.10.2023          |               |                   |                    |         |        |
|  |                                                                                                                                                                             |                            |            |    | appr.  | 19.10.2023          | TW            |                   |                    |         |        |
|  |                                                                                                                                                                             |                            |            |    |        |                     |               |                   |                    |         |        |
|  | 04                                                                                                                                                                          | Tabellenwerte              | 19.10.2023 | TW | FLA    |                     | G             | part no.:         | sheet              |         |        |
|  | 03                                                                                                                                                                          | Gewicht                    | 30.06.2023 | TW | Mag    | $n \circ t \circ v$ | steme         | 106016003         |                    | าว      | 2/2    |
|  | 02                                                                                                                                                                          | Überarbeitet               | 27.01.2023 | TW | _      | _                   |               |                   |                    | A3      |        |
|  | rev.                                                                                                                                                                        | change date name www.flaig |            |    | -te.de | scale:              | 1:10          | Status: Freigegeb | pen                |         |        |